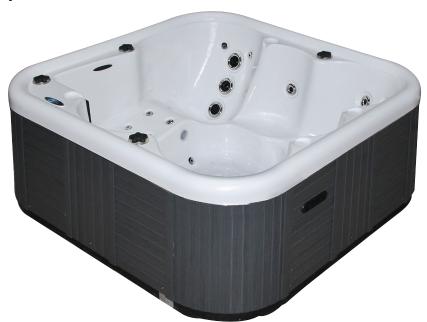

# THE MALLORCA DIAMOND

# ISLAND SPAS COLLECTION

# **SPECIFICATIONS / GENERAL**

| Dimensions L x W x H                 | 202 x 202 x 83 cm   |
|--------------------------------------|---------------------|
| Number of Seats                      | 5                   |
| Number of Loungers                   | I                   |
| Capacity in Liters                   | 1280                |
| Dry Weight in Kgs                    | 225                 |
| Full Weight in Kgs                   | 1505                |
| Shell Material Artistech® Acrylic    | c with Safety Grip™ |
| Synthetic Maintenance Free Cabinet   | Standard            |
| Removable Side Panels                | 4                   |
| Cabinet Material                     | Standard            |
| Durable Support System               | Standard            |
| Everlast™ Full Floor Support Materia | al Polyester        |
| High Density Urethane Insulation     | Standard            |
|                                      |                     |

#### **WATER SYSTEM**

| Total Water Jets, Stainless S | iteel 25                        |
|-------------------------------|---------------------------------|
| Air Control Valve             | I                               |
| Waterfall Control Valve       | I                               |
| Filters / Surface             | (I) 50 Square Feet              |
| Skim Filter                   | High-Volume Side Load Skimmer   |
| Gravity Drain                 | I                               |
| External Drain                | I                               |
| 5" Massage Jets, Directional  | l, Rotational and Pulsational 8 |
| 3" Directional Jets           | 7                               |
| 2" Directional Jets           | 9                               |
| Ozone Jet                     | I                               |

# **SPECIAL FEATURES**

| Starbrite Interior LED Light System          | Standard |
|----------------------------------------------|----------|
| Waterfall with LED                           | 1        |
| Ozone Sanitation System                      | Standard |
| Ultra Efficient Dual-Wrap Cabinet Insulation | Standard |
| Hard Cover                                   | Standard |