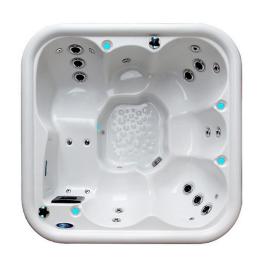

# THE MALLORCA DIAMOND

# ISLAND SPAS COLLECTION

# **SPECIFICATIONS / GENERAL**

| Dimensions L x W x H                 | 202 x 202 x 83 cm   |
|--------------------------------------|---------------------|
| Number of Seats                      | 5                   |
| Number of Loungers                   | I                   |
| Capacity in Liters                   | 1280                |
| Dry Weight in Kgs                    | 225                 |
| Full Weight in Kgs                   | 1505                |
| Shell Material Artistech® Acrylic    | c with Safety Grip™ |
| Synthetic Maintenance Free Cabinet   | Standard            |
| Removable Side Panels                | 4                   |
| Cabinet Material                     | Standard            |
| Durable Support System               | Standard            |
| Everlast™ Full Floor Support Materia | al Polyester        |
| High Density Urethane Insulation     | Standard            |
|                                      |                     |

#### **WATER SYSTEM**

| Total Water Jets, Stainless S | iteel 25                        |
|-------------------------------|---------------------------------|
| Air Control Valve             | I                               |
| Waterfall Control Valve       | I                               |
| Filters / Surface             | (I) 50 Square Feet              |
| Skim Filter                   | High-Volume Side Load Skimmer   |
| Gravity Drain                 | I                               |
| External Drain                | I                               |
| 5" Massage Jets, Directional  | l, Rotational and Pulsational 8 |
| 3" Directional Jets           | 7                               |
| 2" Directional Jets           | 9                               |
| Ozone Jet                     | I                               |

# **SPECIAL FEATURES**

| Starbrite Interior LED Light System          | Standard |
|----------------------------------------------|----------|
| Waterfall with LED                           | 1        |
| Ozone Sanitation System                      | Standard |
| Ultra Efficient Dual-Wrap Cabinet Insulation | Standard |
| Hard Cover                                   | Standard |