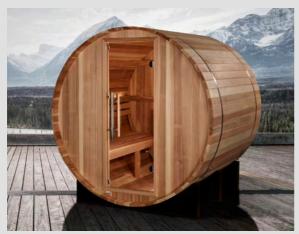

# Red Cedar Barrel 6ft

• Dimensions: 185 x 185 x 200 cm

• Number of persons: 4

• Woodtype: Western Red Cedar

• Benches: Luxury Red Cedar sauna benches with backrests

• Undercarriage: Durable cradles

• Door: Tempered glass, 6mm