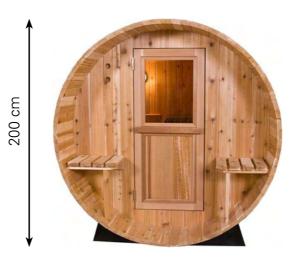

#### Red Cedar Barrel Panorama 1800

• Dimensions: 185 x 185 x 200 cm (LxDxH)

• Number of persons: 4

• Woodtype: Western Red Cedar

• Benches: Luxury Red Cedar sauna benches with backrests

Undercarriage: Durable cradlesDoor: Tempered glass, 6mm

# Red Cedar Barrel 4ft

• Dimensions: 120 x 185 x 200 cm (LxDxH)

• Number of persons: 2

• Woodtype: Western Red Cedar

• Benches: Luxury Red Cedar sauna benches with backrests

Undercarriage: Durable cradlesDoor: Tempered glass, 6mm

# Red Cedar Barrel 6ft

• Dimensions: 185 x 185 x 200 cm

• Number of persons: 4

• Woodtype: Western Red Cedar

• Benches: Luxury Red Cedar sauna benches with backrests

• Undercarriage: Durable cradles

• Door: Tempered glass, 6mm