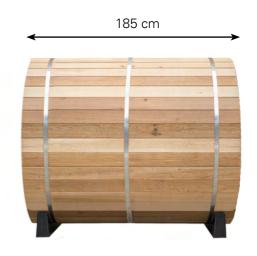

# Red Cedar Barrel 6ft

• Dimensions: 185 x 185 x 200 cm

• Number of persons: 4

• Woodtype: Western Red Cedar

• Benches: Luxury Red Cedar sauna benches with backrests

• Undercarriage: Durable cradles

• Door: Tempered glass, 6mm