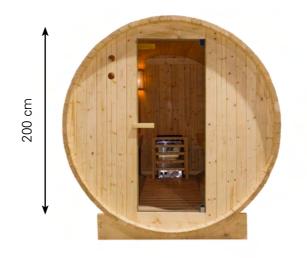

# Red Cedar Barrel 6ft

• Dimensions: 185 x 185 x 200 cm

• Number of persons: 4

• Woodtype: Western Red Cedar

• Benches: Luxury Red Cedar sauna benches with backrests

• Undercarriage: Durable cradles

• Door: Tempered glass, 6mm

• Including: Sauna stove, 4,5 kW, 6,0 kW (recommended) or 9 kW, sauna stones, thermometer, light, bucket and ladle