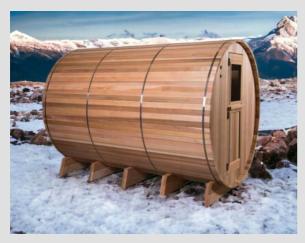

#### **BARREL SAUNAS RED CEDAR**

Red Cedar Barrel Panorama 1800

Red Cedar Barrel Panorama 2400

#### Red Cedar Barrel Panorama 2400

• Dimensions: 245 x 185 x 200 cm (LxDxH)

• Number of persons: 6

• Woodtype: Western Red Cedar

• Benches: Luxury Red Cedar sauna benches with backrests

Undercarriage: Durable cradlesDoor: Tempered glass, 6mm