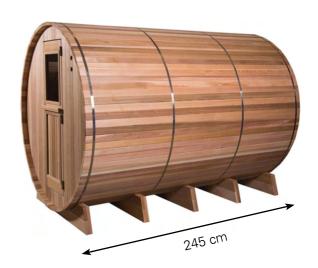

# Red Cedar Barrel 8ft

• Dimensions: 245 x 185 x 200 cm

• Number of persons: 6

• Woodtype: Western Red Cedar

• Benches: Luxury Red Cedar sauna benches with backrests

• Undercarriage: Durable cradles

• Door: Tempered glass, 6mm

• Including: Sauna stove, 4,5 kW, 6,0 kW or 9 kW (recommended), sauna stones, thermometer, light, bucket and ladle