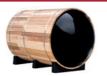

#### Red Cedar Barrel Panorama 2400

• Dimensions: 245 x 185 x 200 cm (LxDxH)

• Number of persons: 6

• Woodtype: Western Red Cedar

• Benches: Luxury Red Cedar sauna benches with backrests

Undercarriage: Durable cradlesDoor: Tempered glass, 6mm

#### **BARREL SAUNAS RED CEDAR**

Red Cedar Barrel Panorama 1800

Red Cedar Barrel Panorama 2400