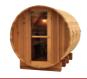

#### Red Cedar Barrel Panorama 1800

• Dimensions: 185 x 185 x 200 cm (LxDxH)

• Number of persons: 4

• Woodtype: Western Red Cedar

• Benches: Luxury Red Cedar sauna benches with backrests

Undercarriage: Durable cradlesDoor: Tempered glass, 6mm

• Including: Sauna stove, 4,5 kW, 6,0 kW (recommended) or 9 kW, sauna stones, thermometer, light, bucket and ladle