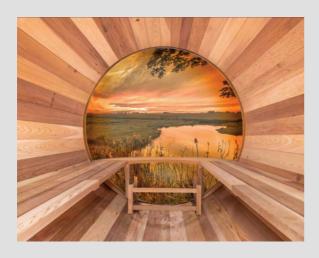

#### Red Cedar Barrel Panorama 1800

• Dimensions: 185 x 185 x 200 cm (LxDxH)

• Number of persons: 4

• Woodtype: Western Red Cedar

• Benches: Luxury Red Cedar sauna benches with backrests

Undercarriage: Durable cradlesDoor: Tempered glass, 6mm

#### Red Cedar Barrel Panorama 2400

• Dimensions: 245 x 185 x 200 cm (LxDxH)

• Number of persons: 6

• Woodtype: Western Red Cedar

• Benches: Luxury Red Cedar sauna benches with backrests

Undercarriage: Durable cradlesDoor: Tempered glass, 6mm

#### **BARREL SAUNAS RED CEDAR**

Red Cedar Barrel Panorama 1800

Red Cedar Barrel Panorama 2400