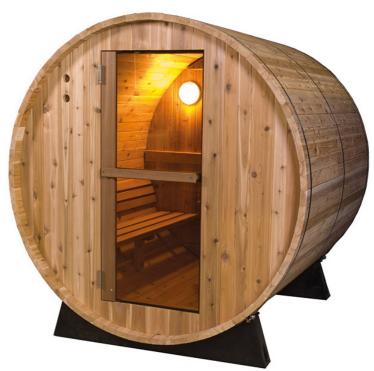

# Red Cedar Barrel 4ft

• Dimensions: 120 x 185 x 200 cm (LxDxH)

• Number of persons: 2

• Woodtype: Western Red Cedar

• Benches: Luxury Red Cedar sauna benches with backrests

Undercarriage: Durable cradlesDoor: Tempered glass, 6mm

• Including: Sauna stove, 4,5 kW (recommended), 6,0 kW or 9 kW, sauna stones, thermometer, light, bucket and ladle

# Red Cedar Barrel 6ft

• Dimensions: 185 x 185 x 200 cm

• Number of persons: 4

• Woodtype: Western Red Cedar

• Benches: Luxury Red Cedar sauna benches with backrests

• Undercarriage: Durable cradles

• Door: Tempered glass, 6mm

• Including: Sauna stove, 4,5 kW, 6,0 kW (recommended) or 9 kW, sauna stones, thermometer, light, bucket and ladle