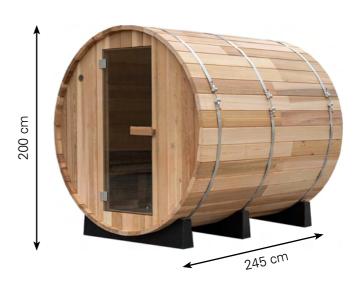

#### Red Cedar Barrel Panorama 2400

• Dimensions: 245 x 185 x 200 cm (LxDxH)

• Number of persons: 6

• Woodtype: Western Red Cedar

• Benches: Luxury Red Cedar sauna benches with backrests

Undercarriage: Durable cradlesDoor: Tempered glass, 6mm

# Red Cedar Barrel 8ft

• Dimensions: 245 x 185 x 200 cm

• Number of persons: 6

• Woodtype: Western Red Cedar

• Benches: Luxury Red Cedar sauna benches with backrests

• Undercarriage: Durable cradles

• Door: Tempered glass, 6mm

# Red Cedar Barrel 7+1ft

• Dimensions: 245 x 185 x 200 cm

• Number of persons: 6

• Woodtype: Western Red Cedar

• Benches: Luxury Red Cedar sauna benches with backrests

• Undercarriage: Durable cradles

• Door: Tempered glass, 6mm