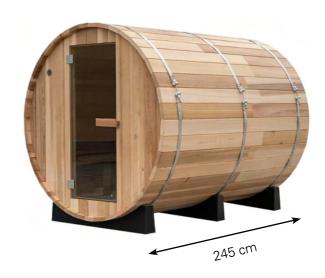

#### Red Cedar Barrel Panorama 2400

• Dimensions: 245 x 185 x 200 cm (LxDxH)

• Number of persons: 6

• Woodtype: Western Red Cedar

• Benches: Luxury Red Cedar sauna benches with backrests

Undercarriage: Durable cradlesDoor: Tempered glass, 6mm

#### **BARREL SAUNAS RED CEDAR**

Red Cedar Barrel Panorama 1800

Red Cedar Barrel Panorama 2400