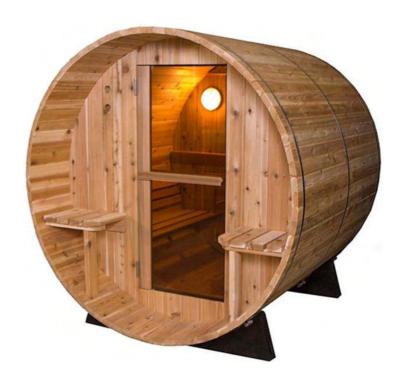

#### **BARREL SAUNAS RED CEDAR**

Red Cedar Barrel Rustic 4ft

Red Cedar Barrel Rustic 6ft

Red Cedar Barrel Rustic 8ft

Red Cedar Barrel Rustic 7+1ft

Red Cedar Barrel Rustic 7+3ft

Passion Saunas
Meervelderweg 52, 3888 NK Uddel
The Netherlands
+31 (0577) 456040
info@passionspas.com