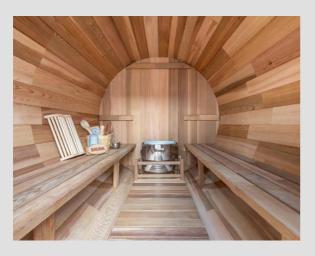

#### Red Cedar Barrel Panorama 1800

• Dimensions: 185 x 185 x 200 cm (LxDxH)

• Number of persons: 4

• Woodtype: Western Red Cedar

• Benches: Luxury Red Cedar sauna benches with backrests

Undercarriage: Durable cradlesDoor: Tempered glass, 6mm

• Including: Sauna stove, 4,5 kW, 6,0 kW (recommended) or 9 kW, sauna stones, thermometer, light, bucket and ladle