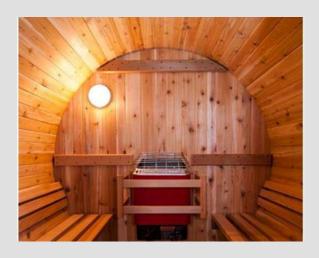

#### Red Cedar Barrel Panorama 1800

• Dimensions: 185 x 185 x 200 cm (LxDxH)

• Number of persons: 4

• Woodtype: Western Red Cedar

• Benches: Luxury Red Cedar sauna benches with backrests

Undercarriage: Durable cradlesDoor: Tempered glass, 6mm

• Including: Sauna stove, 4,5 kW, 6,0 kW (recommended) or 9 kW, sauna stones, thermometer, light, bucket and ladle