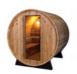

#### Red Cedar Barrel Panorama 1800

• Dimensions: 185 x 185 x 200 cm (LxDxH)

• Number of persons: 4

• Woodtype: Western Red Cedar

• Benches: Luxury Red Cedar sauna benches with backrests

Undercarriage: Durable cradlesDoor: Tempered glass, 6mm

• Including: Sauna stove, 4,5 kW, 6,0 kW (recommended) or 9 kW, sauna stones, thermometer, light, bucket and ladle