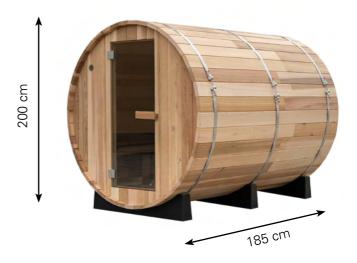

#### Red Cedar Barrel Panorama 1800

• Dimensions: 185 x 185 x 200 cm (LxDxH)

• Number of persons: 4

• Woodtype: Western Red Cedar

• Benches: Luxury Red Cedar sauna benches with backrests

Undercarriage: Durable cradlesDoor: Tempered glass, 6mm

# Red Cedar Barrel 6ft

• Dimensions: 185 x 185 x 200 cm

• Number of persons: 4

• Woodtype: Western Red Cedar

• Benches: Luxury Red Cedar sauna benches with backrests

• Undercarriage: Durable cradles

• Door: Tempered glass, 6mm