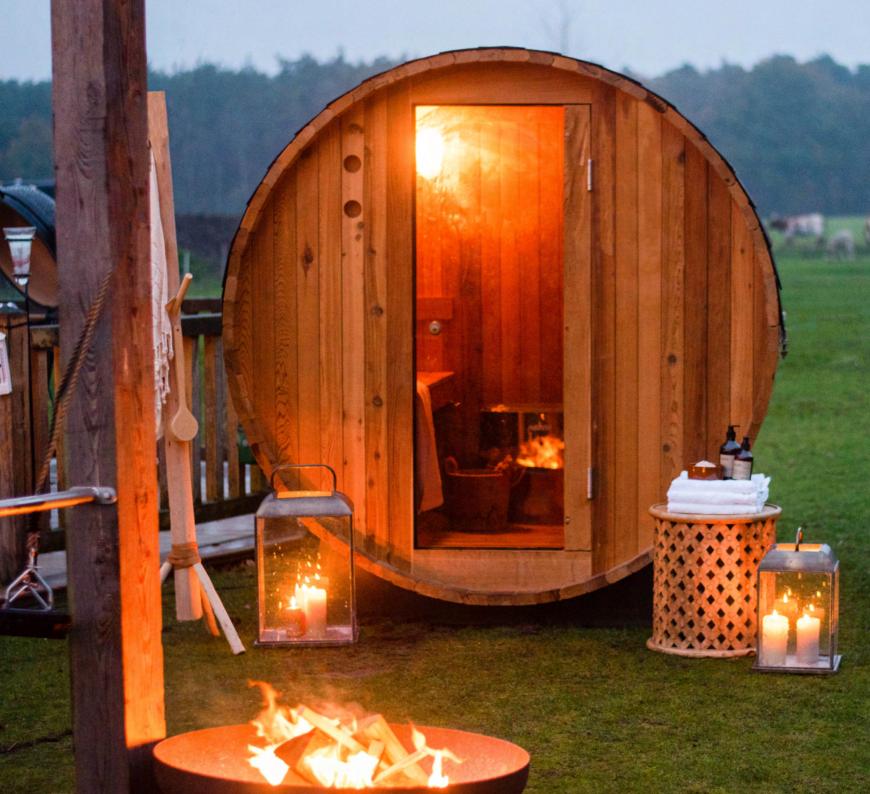

#### Red Cedar Barrel Panorama 1800

• Dimensions: 185 x 185 x 200 cm (LxDxH)

• Number of persons: 4

• Woodtype: Western Red Cedar

• Benches: Luxury Red Cedar sauna benches with backrests

Undercarriage: Durable cradlesDoor: Tempered glass, 6mm

#### Red Cedar Barrel Panorama 2400

• Dimensions: 245 x 185 x 200 cm (LxDxH)

• Number of persons: 6

• Woodtype: Western Red Cedar

• Benches: Luxury Red Cedar sauna benches with backrests

Undercarriage: Durable cradlesDoor: Tempered glass, 6mm