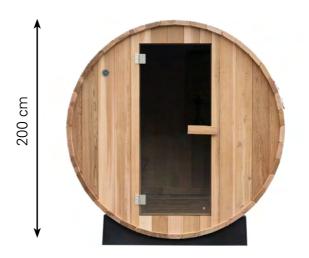

#### Red Cedar Barrel Panorama 1800

• Dimensions: 185 x 185 x 200 cm (LxDxH)

• Number of persons: 4

• Woodtype: Western Red Cedar

• Benches: Luxury Red Cedar sauna benches with backrests

Undercarriage: Durable cradlesDoor: Tempered glass, 6mm

#### **BARREL SAUNAS RED CEDAR**

Red Cedar Barrel Panorama 1800

Red Cedar Barrel Panorama 2400