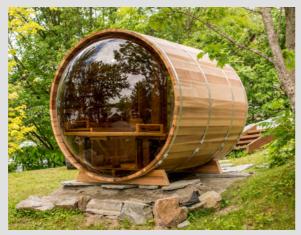

#### Red Cedar Barrel Panorama 1800

• Dimensions: 185 x 185 x 200 cm (LxDxH)

• Number of persons: 4

• Woodtype: Western Red Cedar

• Benches: Luxury Red Cedar sauna benches with backrests

Undercarriage: Durable cradlesDoor: Tempered glass, 6mm

#### Red Cedar Barrel Panorama 2400

• Dimensions: 245 x 185 x 200 cm (LxDxH)

• Number of persons: 6

• Woodtype: Western Red Cedar

• Benches: Luxury Red Cedar sauna benches with backrests

Undercarriage: Durable cradlesDoor: Tempered glass, 6mm

#### **BARREL SAUNAS RED CEDAR**

Red Cedar Barrel Panorama 1800

Red Cedar Barrel Panorama 2400