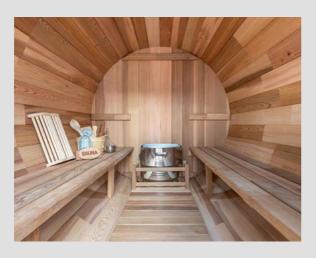

#### Red Cedar Barrel Panorama 1800

• Dimensions: 185 x 185 x 200 cm (LxDxH)

• Number of persons: 4

• Woodtype: Western Red Cedar

• Benches: Luxury Red Cedar sauna benches with backrests

Undercarriage: Durable cradlesDoor: Tempered glass, 6mm

# Red Cedar Barrel 4ft

• Dimensions: 120 x 185 x 200 cm (LxDxH)

• Number of persons: 2

• Woodtype: Western Red Cedar

• Benches: Luxury Red Cedar sauna benches with backrests

Undercarriage: Durable cradlesDoor: Tempered glass, 6mm

# Red Cedar Barrel 6ft

• Dimensions: 185 x 185 x 200 cm

• Number of persons: 4

• Woodtype: Western Red Cedar

• Benches: Luxury Red Cedar sauna benches with backrests

• Undercarriage: Durable cradles

• Door: Tempered glass, 6mm