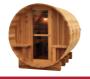

#### Red Cedar Barrel Panorama 2400

• Dimensions: 245 x 185 x 200 cm (LxDxH)

• Number of persons: 6

• Woodtype: Western Red Cedar

• Benches: Luxury Red Cedar sauna benches with backrests

Undercarriage: Durable cradlesDoor: Tempered glass, 6mm

• Including: Sauna stove, 4,5 kW, 6,0 kW or 9 kW (recommended), sauna stones, thermometer, light, bucket and ladle