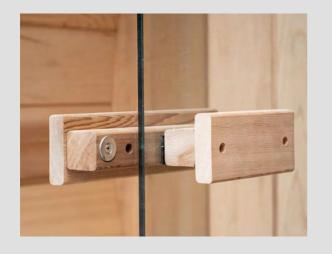

#### Red Cedar Barrel Panorama 1800

• Dimensions: 185 x 185 x 200 cm (LxDxH)

• Number of persons: 4

• Woodtype: Western Red Cedar

• Benches: Luxury Red Cedar sauna benches with backrests

Undercarriage: Durable cradlesDoor: Tempered glass, 6mm

• Including: Sauna stove, 4,5 kW, 6,0 kW (recommended) or 9 kW, sauna stones, thermometer, light, bucket and ladle