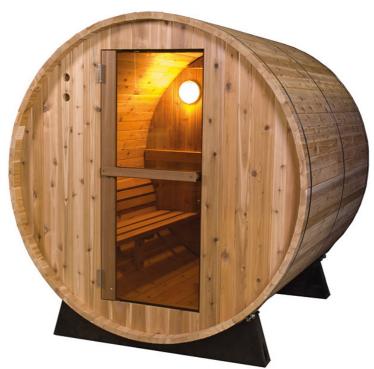

#### Red Cedar Barrel Panorama 1800

• Dimensions: 185 x 185 x 200 cm (LxDxH)

• Number of persons: 4

• Woodtype: Western Red Cedar

• Benches: Luxury Red Cedar sauna benches with backrests

Undercarriage: Durable cradlesDoor: Tempered glass, 6mm

• Including: Sauna stove, 4,5 kW, 6,0 kW (recommended) or 9 kW, sauna stones, thermometer, light, bucket and ladle

# Red Cedar Barrel 4ft

• Dimensions: 120 x 185 x 200 cm (LxDxH)

• Number of persons: 2

• Woodtype: Western Red Cedar

• Benches: Luxury Red Cedar sauna benches with backrests

Undercarriage: Durable cradlesDoor: Tempered glass, 6mm

# Red Cedar Barrel 6ft

• Dimensions: 185 x 185 x 200 cm

• Number of persons: 4

• Woodtype: Western Red Cedar

• Benches: Luxury Red Cedar sauna benches with backrests

• Undercarriage: Durable cradles

• Door: Tempered glass, 6mm