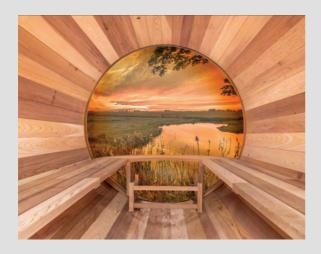

#### Red Cedar Barrel Panorama 1800

• Dimensions: 185 x 185 x 200 cm (LxDxH)

• Number of persons: 4

• Woodtype: Western Red Cedar

• Benches: Luxury Red Cedar sauna benches with backrests

Undercarriage: Durable cradlesDoor: Tempered glass, 6mm

#### Red Cedar Barrel Panorama 2400

• Dimensions: 245 x 185 x 200 cm (LxDxH)

• Number of persons: 6

• Woodtype: Western Red Cedar

• Benches: Luxury Red Cedar sauna benches with backrests

Undercarriage: Durable cradlesDoor: Tempered glass, 6mm