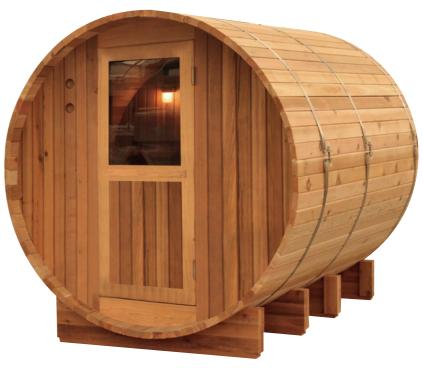

#### Red Cedar Barrel Panorama 1800

• Dimensions: 185 x 185 x 200 cm (LxDxH)

• Number of persons: 4

• Woodtype: Western Red Cedar

• Benches: Luxury Red Cedar sauna benches with backrests

Undercarriage: Durable cradlesDoor: Tempered glass, 6mm

• Including: Sauna stove, 4,5 kW, 6,0 kW (recommended) or 9 kW, sauna stones, thermometer, light, bucket and ladle