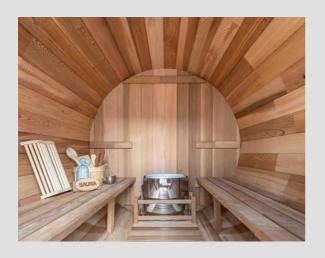

#### Red Cedar Barrel Panorama 1800

• Dimensions: 185 x 185 x 200 cm (LxDxH)

• Number of persons: 4

• Woodtype: Western Red Cedar

• Benches: Luxury Red Cedar sauna benches with backrests

Undercarriage: Durable cradlesDoor: Tempered glass, 6mm

• Including: Sauna stove, 4,5 kW, 6,0 kW (recommended) or 9 kW, sauna stones, thermometer, light, bucket and ladle