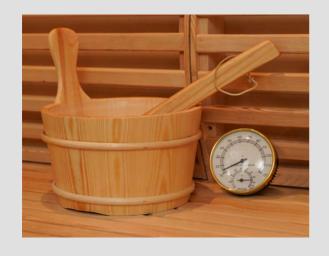

• Including: Sauna stove, 4,5 kW, 6,0 kW (recommended) or 9 kW, sauna stones, thermometer, light, bucket and ladle

• Including: Sauna stove, 4,5 kW, 6,0 kW or 9 kW (recommended), sauna stones, thermometer, light, bucket and ladle

• Including: Sauna stove, 4,5 kW (recommended), 6,0 kW or 9 kW, sauna stones, thermometer, light, bucket and ladle