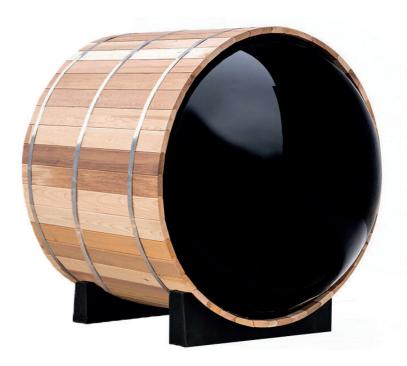

# Red Cedar Barrel 4ft

• Dimensions: 120 x 185 x 200 cm (LxDxH)

• Number of persons: 2

• Woodtype: Western Red Cedar

• Benches: Luxury Red Cedar sauna benches with backrests

Undercarriage: Durable cradlesDoor: Tempered glass, 6mm

# Red Cedar Barrel 6ft

• Dimensions: 185 x 185 x 200 cm

• Number of persons: 4

• Woodtype: Western Red Cedar

• Benches: Luxury Red Cedar sauna benches with backrests

• Undercarriage: Durable cradles

• Door: Tempered glass, 6mm

# Red Cedar Barrel 8ft

• Dimensions: 245 x 185 x 200 cm

• Number of persons: 6

• Woodtype: Western Red Cedar

• Benches: Luxury Red Cedar sauna benches with backrests

• Undercarriage: Durable cradles

• Door: Tempered glass, 6mm

# Red Cedar Barrel 7+1ft

• Dimensions: 245 x 185 x 200 cm

• Number of persons: 6

• Woodtype: Western Red Cedar

• Benches: Luxury Red Cedar sauna benches with backrests

• Undercarriage: Durable cradles

• Door: Tempered glass, 6mm

# Red Cedar Barrel 7+3ft

• Dimensions: 300 x 213 x 230 cm

• Number of persons: 8

• Woodtype: Western Red Cedar

• Benches: Luxury Red Cedar sauna benches with backrests

• Undercarriage: Durable cradles

• Door: Tempered glass, 6mm