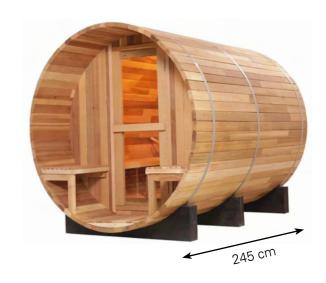

# Red Cedar Barrel 8ft

• Dimensions: 245 x 185 x 200 cm

• Number of persons: 6

• Woodtype: Western Red Cedar

• Benches: Luxury Red Cedar sauna benches with backrests

• Undercarriage: Durable cradles

• Door: Tempered glass, 6mm

• Including: Sauna stove, 4,5 kW, 6,0 kW or 9 kW (recommended), sauna stones, thermometer, light, bucket and ladle