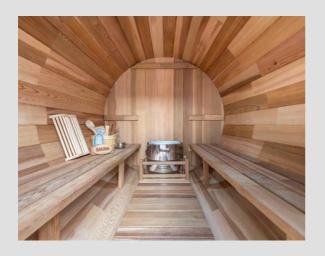

#### Red Cedar Barrel Panorama 1800

• Dimensions: 185 x 185 x 200 cm (LxDxH)

• Number of persons: 4

• Woodtype: Western Red Cedar

• Benches: Luxury Red Cedar sauna benches with backrests

Undercarriage: Durable cradlesDoor: Tempered glass, 6mm

• Including: Sauna stove, 4,5 kW, 6,0 kW (recommended) or 9 kW, sauna stones, thermometer, light, bucket and ladle