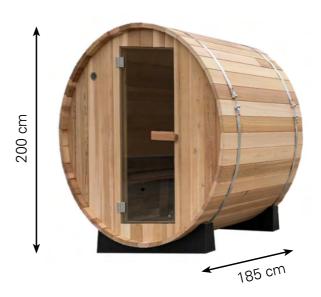

# Red Cedar Barrel 6ft

• Dimensions: 185 x 185 x 200 cm

• Number of persons: 4

• Woodtype: Western Red Cedar

• Benches: Luxury Red Cedar sauna benches with backrests

• Undercarriage: Durable cradles

• Door: Tempered glass, 6mm