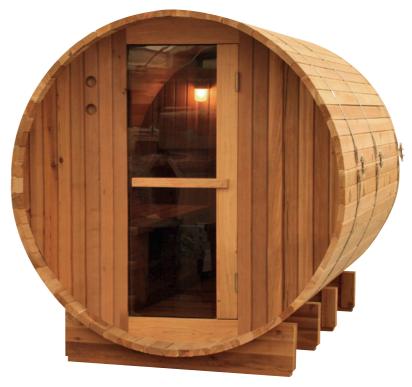

#### Red Cedar Barrel Panorama 1800

• Dimensions: 185 x 185 x 200 cm (LxDxH)

• Number of persons: 4

• Woodtype: Western Red Cedar

• Benches: Luxury Red Cedar sauna benches with backrests

Undercarriage: Durable cradlesDoor: Tempered glass, 6mm

# Red Cedar Barrel 4ft

• Dimensions: 120 x 185 x 200 cm (LxDxH)

• Number of persons: 2

• Woodtype: Western Red Cedar

• Benches: Luxury Red Cedar sauna benches with backrests

Undercarriage: Durable cradlesDoor: Tempered glass, 6mm

# Red Cedar Barrel 6ft

• Dimensions: 185 x 185 x 200 cm

• Number of persons: 4

• Woodtype: Western Red Cedar

• Benches: Luxury Red Cedar sauna benches with backrests

• Undercarriage: Durable cradles

• Door: Tempered glass, 6mm