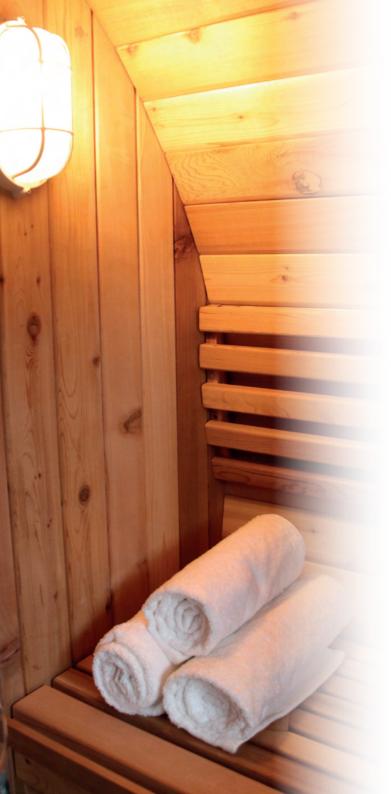

#### The Benefits

Relaxation: Having a sauna provides an excellent opportunity to relax and clarify your mind. The heat from the sauna helps to relax the muscles and increases the feeling of well-being.

04

Improved sleep quality: A session in the sauna before bedtime will help promote sleep quality. The heat relaxes the body and mind, making it easier to fall asleep and sleep more deeply. You are focussed, alert, and motivated.

05

Saunas will provide relaxation of muscles and joints. The heat helps increase blood flow to the muscles and promoting faster recovery after exercise.

06