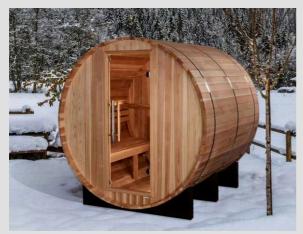

# Red Cedar Barrel 8ft

• Dimensions: 245 x 185 x 200 cm

• Number of persons: 6

• Woodtype: Western Red Cedar

• Benches: Luxury Red Cedar sauna benches with backrests

• Undercarriage: Durable cradles

• Door: Tempered glass, 6mm

• Including: Sauna stove, 4,5 kW, 6,0 kW or 9 kW (recommended), sauna stones, thermometer, light, bucket and ladle

# Red Cedar Barrel 7+1ft

• Dimensions: 245 x 185 x 200 cm

• Number of persons: 6

• Woodtype: Western Red Cedar

• Benches: Luxury Red Cedar sauna benches with backrests

• Undercarriage: Durable cradles

• Door: Tempered glass, 6mm