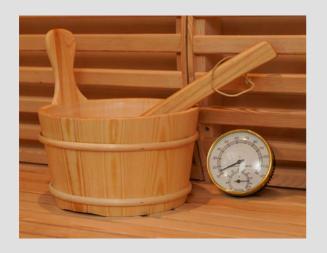

• Including: Sauna stove, 4,5 kW, 6,0 kW (recommended) or 9 kW, sauna stones, thermometer, light, bucket and ladle

• Including: Sauna stove, 4,5 kW, 6,0 kW or 9 kW (recommended), sauna stones, thermometer, light, bucket and ladle

• Including: Sauna stove, 4,5 kW (recommended), 6,0 kW or 9 kW, sauna stones, thermometer, light, bucket and ladle