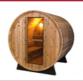

#### Red Cedar Barrel Panorama 2400

• Dimensions: 245 x 185 x 200 cm (LxDxH)

• Number of persons: 6

• Woodtype: Western Red Cedar

• Benches: Luxury Red Cedar sauna benches with backrests

Undercarriage: Durable cradlesDoor: Tempered glass, 6mm

• Including: Sauna stove, 4,5 kW, 6,0 kW or 9 kW (recommended), sauna stones, thermometer, light, bucket and ladle