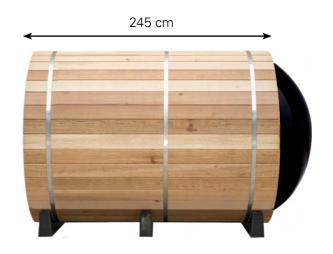

#### Red Cedar Barrel Panorama 2400

• Dimensions: 245 x 185 x 200 cm (LxDxH)

• Number of persons: 6

• Woodtype: Western Red Cedar

• Benches: Luxury Red Cedar sauna benches with backrests

Undercarriage: Durable cradlesDoor: Tempered glass, 6mm

# Red Cedar Barrel 8ft

• Dimensions: 245 x 185 x 200 cm

• Number of persons: 6

• Woodtype: Western Red Cedar

• Benches: Luxury Red Cedar sauna benches with backrests

• Undercarriage: Durable cradles

• Door: Tempered glass, 6mm

# Red Cedar Barrel 7+1ft

• Dimensions: 245 x 185 x 200 cm

• Number of persons: 6

• Woodtype: Western Red Cedar

• Benches: Luxury Red Cedar sauna benches with backrests

• Undercarriage: Durable cradles

• Door: Tempered glass, 6mm