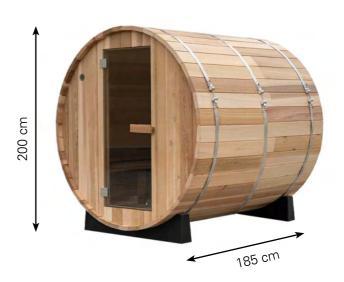

#### Red Cedar Barrel Panorama 1800

• Dimensions: 185 x 185 x 200 cm (LxDxH)

• Number of persons: 4

• Woodtype: Western Red Cedar

• Benches: Luxury Red Cedar sauna benches with backrests

Undercarriage: Durable cradlesDoor: Tempered glass, 6mm

# Red Cedar Barrel 6ft

• Dimensions: 185 x 185 x 200 cm

• Number of persons: 4

• Woodtype: Western Red Cedar

• Benches: Luxury Red Cedar sauna benches with backrests

• Undercarriage: Durable cradles

• Door: Tempered glass, 6mm