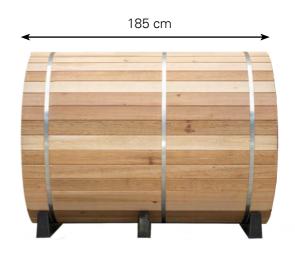

#### Red Cedar Barrel Panorama 1800

• Dimensions: 185 x 185 x 200 cm (LxDxH)

• Number of persons: 4

• Woodtype: Western Red Cedar

• Benches: Luxury Red Cedar sauna benches with backrests

Undercarriage: Durable cradlesDoor: Tempered glass, 6mm

# Red Cedar Barrel 6ft

• Dimensions: 185 x 185 x 200 cm

• Number of persons: 4

• Woodtype: Western Red Cedar

• Benches: Luxury Red Cedar sauna benches with backrests

• Undercarriage: Durable cradles

• Door: Tempered glass, 6mm