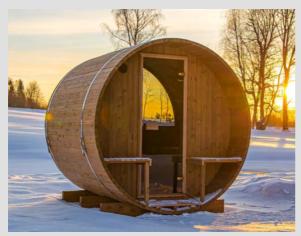

#### Red Cedar Barrel Panorama 1800

• Dimensions: 185 x 185 x 200 cm (LxDxH)

• Number of persons: 4

• Woodtype: Western Red Cedar

• Benches: Luxury Red Cedar sauna benches with backrests

Undercarriage: Durable cradlesDoor: Tempered glass, 6mm

#### **BARREL SAUNAS RED CEDAR**

Red Cedar Barrel Panorama 1800

Red Cedar Barrel Panorama 2400