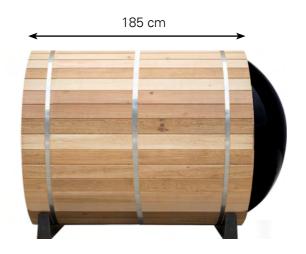

#### Red Cedar Barrel Panorama 1800

• Dimensions: 185 x 185 x 200 cm (LxDxH)

• Number of persons: 4

• Woodtype: Western Red Cedar

• Benches: Luxury Red Cedar sauna benches with backrests

Undercarriage: Durable cradlesDoor: Tempered glass, 6mm

# Red Cedar Barrel 6ft

• Dimensions: 185 x 185 x 200 cm

• Number of persons: 4

• Woodtype: Western Red Cedar

• Benches: Luxury Red Cedar sauna benches with backrests

• Undercarriage: Durable cradles

• Door: Tempered glass, 6mm