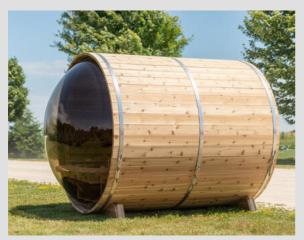

#### Red Cedar Barrel Panorama 1800

• Dimensions: 185 x 185 x 200 cm (LxDxH)

• Number of persons: 4

• Woodtype: Western Red Cedar

• Benches: Luxury Red Cedar sauna benches with backrests

Undercarriage: Durable cradlesDoor: Tempered glass, 6mm

#### Red Cedar Barrel Panorama 2400

• Dimensions: 245 x 185 x 200 cm (LxDxH)

• Number of persons: 6

• Woodtype: Western Red Cedar

• Benches: Luxury Red Cedar sauna benches with backrests

Undercarriage: Durable cradlesDoor: Tempered glass, 6mm