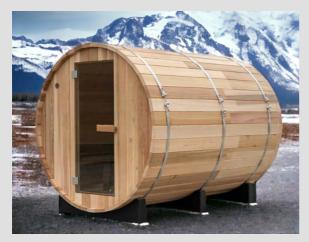

#### Red Cedar Barrel Panorama 1800

• Dimensions: 185 x 185 x 200 cm (LxDxH)

• Number of persons: 4

• Woodtype: Western Red Cedar

• Benches: Luxury Red Cedar sauna benches with backrests

Undercarriage: Durable cradlesDoor: Tempered glass, 6mm

# Red Cedar Barrel 4ft

• Dimensions: 120 x 185 x 200 cm (LxDxH)

• Number of persons: 2

• Woodtype: Western Red Cedar

• Benches: Luxury Red Cedar sauna benches with backrests

Undercarriage: Durable cradlesDoor: Tempered glass, 6mm

# Red Cedar Barrel 6ft

• Dimensions: 185 x 185 x 200 cm

• Number of persons: 4

• Woodtype: Western Red Cedar

• Benches: Luxury Red Cedar sauna benches with backrests

• Undercarriage: Durable cradles

• Door: Tempered glass, 6mm