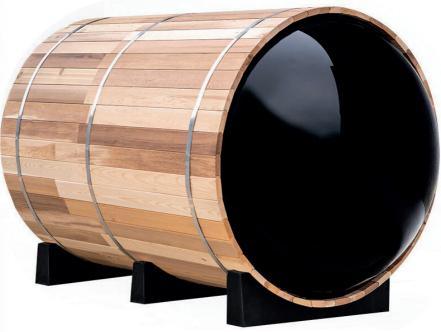

#### Red Cedar Barrel Panorama 1800

• Dimensions: 185 x 185 x 200 cm (LxDxH)

• Number of persons: 4

• Woodtype: Western Red Cedar

• Benches: Luxury Red Cedar sauna benches with backrests

Undercarriage: Durable cradlesDoor: Tempered glass, 6mm

# Red Cedar Barrel 6ft

• Dimensions: 185 x 185 x 200 cm

• Number of persons: 4

• Woodtype: Western Red Cedar

• Benches: Luxury Red Cedar sauna benches with backrests

• Undercarriage: Durable cradles

• Door: Tempered glass, 6mm