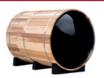

#### Red Cedar Barrel Panorama 1800

• Dimensions: 185 x 185 x 200 cm (LxDxH)

• Number of persons: 4

• Woodtype: Western Red Cedar

• Benches: Luxury Red Cedar sauna benches with backrests

Undercarriage: Durable cradlesDoor: Tempered glass, 6mm

#### **BARREL SAUNAS RED CEDAR**

Red Cedar Barrel Panorama 1800

Red Cedar Barrel Panorama 2400